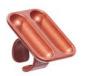

#### **Browista Palette & Ring**

1 Palette, 1 Ring

Slide the Browista Palette on the back of your hand and start tinting hands-free! In 2 compartments eyelash & eyebrow tint can be mixed simultaneously, the practical marking shows the ideal mixing ratio.