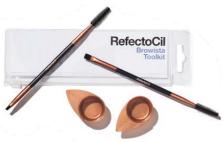

#### **Browista Toolkit**

2 Brushes, 2 Application Dishes

The Browista Toolkit offers Lash & Brow Styling experts the ideal tools for an elegant and quick application. The kit contains 2 elegant dual brushes, each equipped with an innovative rubber spoolie.