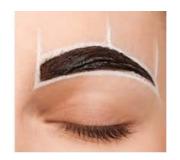

# The 3 Brow Techniques

## FULL BROW TECHNIQUE

The Full Brow Technique is the basic application that ensures a smooth and full-surface color build-up on the skin and hair. For a particulary intense look

Ideal for: Customers who want a strong effect or where a remodeling of the eyebrow is necessary, e.g. hairs are missing  $\frac{1}{2} \int_{-\infty}^{\infty} \frac{1}{2} \left( \frac{1}{2} \int_{-\infty}^{\infty} \frac{1}{2} \left( \frac{1$ 