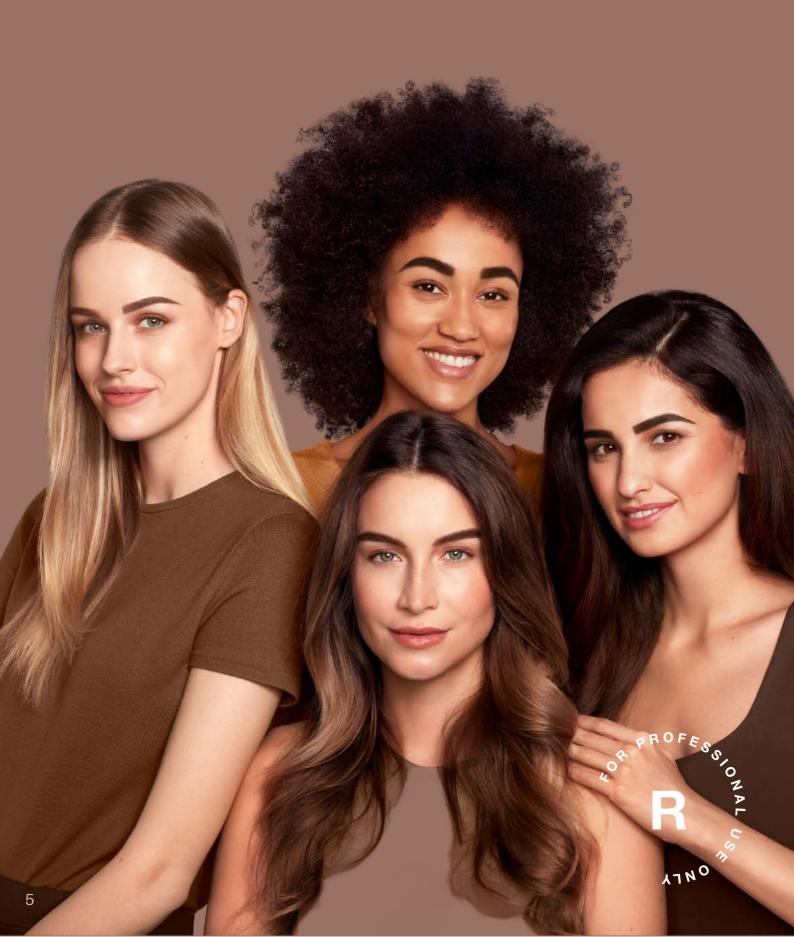

a natural, versatile light hue, that enhances the brilliant effect of dark blonde to light blonde hair. Brighten up any style!



RC-574

#### **Red No. 4.1**

15 m

Red is an intense shade, that perfectly matches eyelashes and eyebrows to a wide variety of red hair colors and enhances daring red looks in a captivating way!



RC-570

#### **Blonde Brow**

15 m

Blonde Brow by RefectoCil is specifically designed to brighten up a wide variety of darker hues and to prepare for further coloring

#### Target Group

RefectoCil Blonde Brow lightens eyebrows up to 3 shades

- Clients with dyed blond hair whose natural is black or brown
- Clients who need to have their dark brows lightened to achieve desired tint
- Clients who have grey, white or bristly eyebrows

## RefectoCil Intense Brow[n]s



# New Intense Brow[n]s Professional Tinting System

rimer



RC-05040

#### **Medium Primer**

15 m

Choose the Intensifying Primer Medium for a softer skin staining offert



RC-05052

#### **Strong Primer**

15 ml

For a more intense make up effect and longer lasting results.



RC - 05045

#### **Ash Brown**

15 m

A cool and ashy shade of brown that suits neutral and cold color types well.



RC-0504

#### **Chocolate Brown**

15 ml

A medium brown shade with a slight warm undertone. Recommended for neutral or warm skin types.



RC-0504

#### **Deep Brown**

15 m

A particularly dark shade of brown, for striking and eye-catching looks. Especially recommended for gentle facial features and dark hair.



RC-05042

#### **Black Brown**

15 ml

The almost black shade gives the face a st