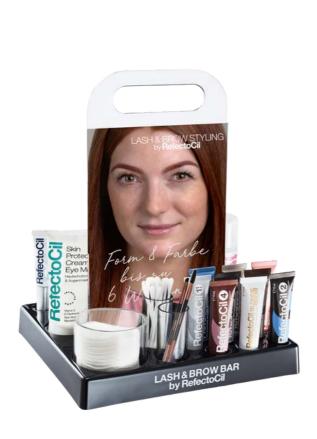

#### **Lash & Brow Bar**

Handy & stylish - have your own Lash & Brow Bar in the salon!

#### Included:

8 x RefectoCil Colors 15 ml (Pure Black, Graphite, Blue Black, Deep Blue, Natural Brown, Light Brown, Chestnut, Red)

- 1 x Oxidant 3% Cream 100 ml
- 1 x Blonde Brow Bleaching Paste
- 1 x Tint Remover 100 ml
- 1 x Micellar Eye Make-up Remover
- 1 x Skin Protection Cream
- 1 x Silicone Pads
- 1 x Browista Palette
- 2 x Cosmetic Brushes with Spoolie
- 1 x Styling Gel