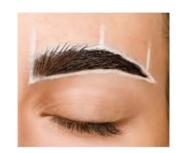

# The 3 Brow Techniques

## BROW FILLING TECHNIQUE

The Brow Filling Technique provides a gently restrained effect. Here, the front area of the eyebrow is completely omitted and not colored. The transition between color and natural hair, is worked out with the rubber spoolie.

Ideal for: Customers who naturally have particularly dense, dark and intense eyebrows but want more contour and definition.

 $\underline{\text{To view the video tutorials to the Intense Brow} [n] s \, \underline{\text{techniques}}, \underline{\text{please click here.}}$ 