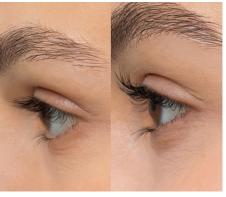

#### Intense and wide-eyed look in only 13 minutes!

RefectoCil Eyelash Lift, lifts natural lashes for a longer and thicker look in just 10 minutes. Lifting pads fit perfectly and can be reused up to 100 times. Coloring can be done immediately after the treatment.

Before Lash Lift

After Lash Lift

RC-5501