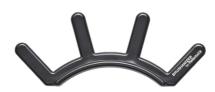

#### **Brushanizer**

The "Brushanizer" is a practical and hygienic brush storage solution. 3 generous storage areas allow you to work cleanly while ensuring your workspace doesn't become dirty or sticky.