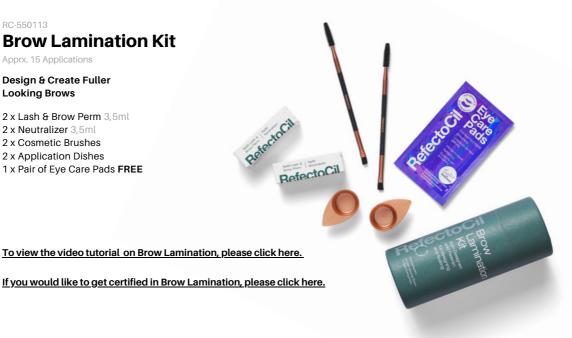

#### **Brow Lamination Kit**

Apprx. 15 Applications

#### Design & Create Fuller **Looking Brows**

- 2 x Lash & Brow Perm 3,5ml
- 2 x Neutralizer 3,5ml
- 2 x Cosmetic Brushes
- 2 x Application Dishes
- 1 x Pair of Eye Care Pads FREE

RC-5893