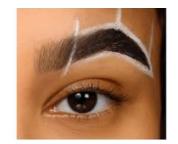

# The 3 Brow Techniques

## FULL BROW TECHNIQUE

The Full Brow Technique is the basic application that ensures a smooth and full-surface color build-up on the skin and hair. For a particulary intense look

Ideal for: Customers who want a strong effect or where a remodeling of the eyebrow is necessary, e.g. hairs are missing  $\frac{1}{2} \int_{-\infty}^{\infty} \frac{1}{2} \left( \frac{1}{2} \int_{-\infty}^{\infty} \frac{1}{2} \left( \frac{1$ 

## OMBRE SHADING TECHNIQUE

The Ombre Shading Technique ensures a wonderful and gentle color gradient. The eyebrow is intensely emphasized in the back, while it becomes brighter, providing a very natural, feather-light look.

Ideal for: Customers who want a natural look and where no remodeling of the eyebrows is necessary.

## BROW FILLING TECHNIQUE

The Brow Filling Technique provides a gently restrained effect. Here, the front area of the eyebrow is completely omitted and not colored. The transition between color and natural hair, is worked out with the rubber spoolie.

Ideal for: Customers who naturally have particularly dense, dark and intense eyebrows but want more contour and definition.

 $\underline{\text{To view the video tutorials to the Intense Brow} [n] s \, \underline{\text{techniques}}, \underline{\text{please click here.}}$ 