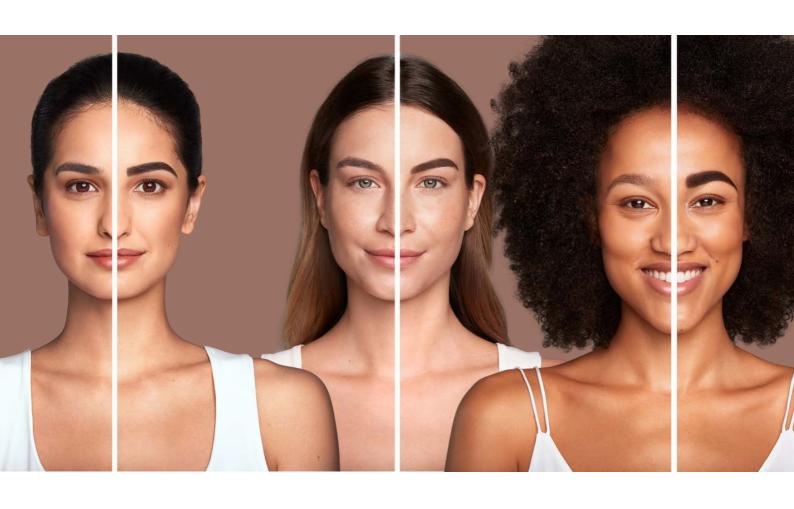

# The 3 Brow Techniques

## FULL BROW TECHNIQUE

The Full Brow Technique is the basic application that ensures a smooth and full-surface color build-up on the skin and hair. For a particulary intense look

Ideal for: Customers who want a strong effect or where a remodeling of the eyebrow is necessary, e.g. hairs are missing  $\frac{1}{2} \int_{-\infty}^{\infty} \frac{1}{2} \left( \frac{1}{2} \int_{-\infty}^{\infty} \frac{1}{2} \left( \frac{1$ 

## OMBRE SHADING TECHNIQUE

The Ombre Shading Technique ensures a wonderful and gentle color gradient. The eyebrow is intensely emphasized in the back, while it becomes brighter, providing a very natural, feather-light look.

Ideal for: Customers who want a natural look and where no remodeling of the eyebrows is necessary.

## BROW FILLING TECHNIQUE

The Brow Filling Technique provides a gently restrained effect. Here, the front area of the eyebrow is completely omitted and not colored. The transition between color and natural hair, is worked out with the rubber spoolie.

Ideal for: Customers who naturally have particularly dense, dark and intense eyebrows but want more contour and definition.

 $\underline{\text{To view the video tutorials to the Intense Brow} [n] s \, \underline{\text{techniques}}, \underline{\text{please click here.}}$ 