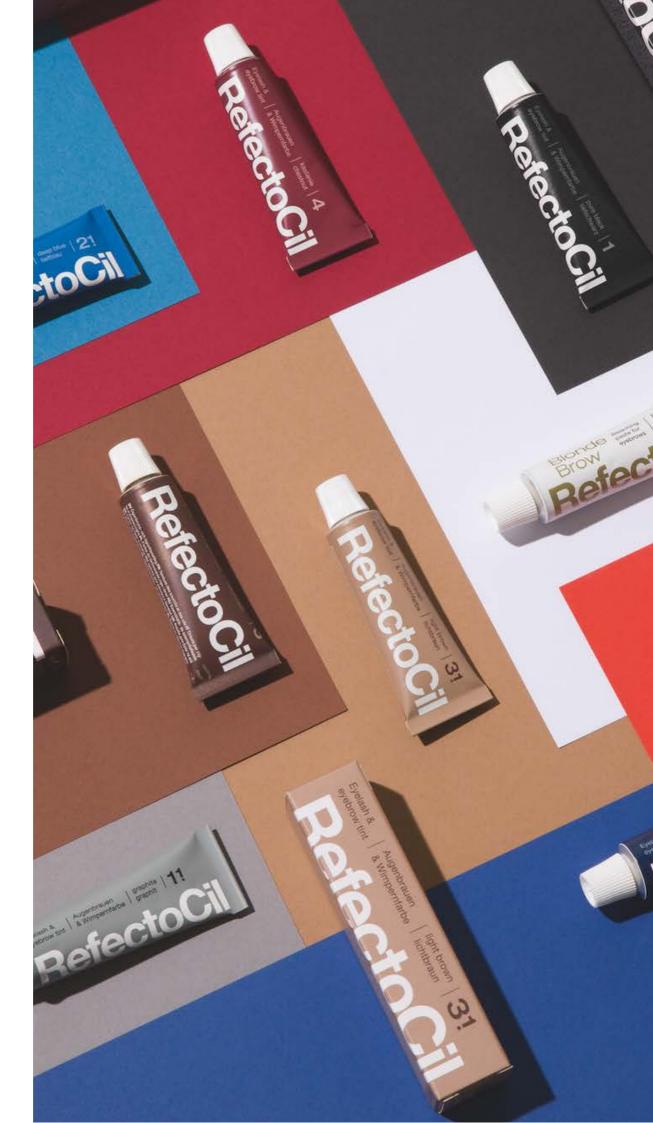

# Original RefectoCil Colors

RC-5710

#### Pure Black No. 1

15 ml

Especially recommended for tinting eyelashes and eyebrows of clients who have black or dark hair - for the most beautiful black styles.

RC-5720

#### Blue Black No. 2

15 ml

Blue Black is a shade of black which adds additional depth and shine and creates mind-blowing blue black styles

RC-5730

#### **Natural Brown No. 3**

15 ml

Natural brown No. 3 is a strong and versatile opaque brown that creates the most natural brunette looks.

RC-5740

#### **Chestnut No. 4**

15 ml

Chestnut lends lashes and brows a warm brown shade with subtle red tones and gives any style that charismatic extra touch!

- · Long, dark and full eyelashes
- Perfectly defined eyebrows
- · Lasts up to 6 weeks
- Vegan
- Individually customizable color, 9 base shades, 8 mixable!
- Must be used with oxidants (see page 16)

RC-5711

#### **Graphite No.1.1**

15 ml

To naturally cover and subtly darken graying or white hair. Mixing with graphite lets other RefectoCil colors show a cooler tone. For timeless styles!

RC - 571

#### Deep Blue No. 2.1

15 ml

Deep blue is an intensive dark blue tone, that is especially recommended for lashes and that matches blonde or light blonde looks in a dazzling way!

RC-573

#### **Light Brown No. 3.1**

15 ml

Light brown is a natural, versatile light hue, that enhances the brilliant effect of dark blonde to light blonde hair. Brighten up any style!

RC-574

#### **Red No. 4.1**

15 m

Red is an intense shade, that perfectly matches eyelashes and eyebrows to a wide variety of red hair colors and enhances daring red looks in a captivating way!

RC-570

#### **Blonde Brow**

15 m

Blonde Brow by RefectoCil is specifically designed to brighten up a wide variety of darker hues and to prepare for further coloring