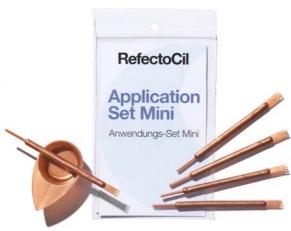

#### **Application Set MINI**

5 Sticks, 5 Mini Dishes

Mix and apply tint comfortably with the RefectoCil Application Set Mini. It consists of 5 small, light, unbreakable mini tinting dishes and 5 application sticks that are equipped with an innovative comb.